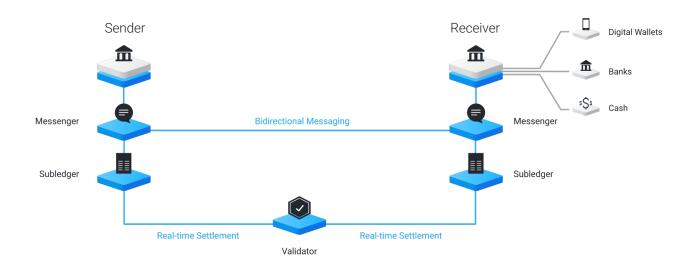

# Step-by-Step Guide to RippleNet Transactions

- 1. The sender requests a quote from the receiver on pricing and FX.
- 2. The receiver responds with a quote on pricing and FX.
- 3. The sender accepts the quote, and provides the receiver with the relevant compliance information.
- 4. The receiver completes compliance checks and locks the payment for the sender.
- 5. The sender initiates the payment.
- 6. Ripple's technology confirms both parties are abiding by the agreed upon terms.
- 7. Funds are instantly debited and credited on the subledgers of the sender and receiver.
- 8. The receiver forwards the payment over domestic rails if necessary.
- 9. The receiver notifies the sender that the payment has been delivered.
- 10. The sender and receiver confirm the transaction is complete.