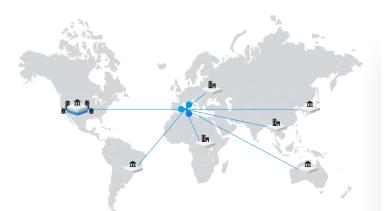

## Instantly Move Money to All Corners of the World

RippleNet makes it easy for our diverse network of 300+ financial institutions worldwide to enable faster, lower-cost payments across 45 countries and six continents.